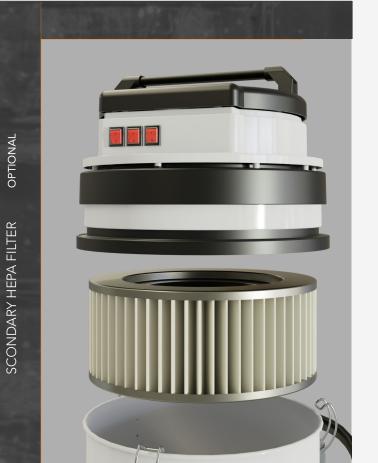

## BASIC S 3 W

Models with central inlet

Tangential or Central inlet

20.000 cm<sup>2</sup>

M+Antistatic

NOMEX

30.000 cm<sup>2</sup>

Easy system for undocking the barrel