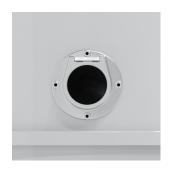

## BASIC S 3 W

Models with central inlet

Tangential or Central inlet

20.000 cm<sup>2</sup>

M+Antistatic

NOMEX

30.000 cm<sup>2</sup>

Easy system for undocking the barrel