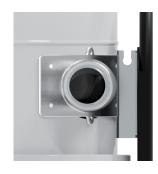

50 L                | WM250 L                |
| FILTER TYPE                           | Stellar polyester      | Stellar polyester      |
| PRIMARY FILTER - SURFACE              | 20.000 cm <sup>2</sup> | 20.000 cm <sup>2</sup> |
| FILTER MEDIA                          | L                      | L                      |
| SECONDARY FILTER                      | NO                     | NO                     |
| FILTER CLEANING                       | Manual shaking         | Manual shaking         |
| COLLECTION SYSTEM                     | WM250 L                | WM250 L                |
| CAPACITY                              | Barrel 100l            | Barrel 100l            |
| LONGOPAC BARREL<br>INTERCHANGEABILITY | YES                    | YES                    |

## BASIC S 3 B



Models with tangential inlet

## BASIC S 3 W



Models with central inlet





Tangential or Central inlet





20.000 cm<sup>2</sup>

M+Antistatic

NOMEX

30.000 cm<sup>2</sup>

Easy system for undocking the barrel

3 By-pass motors



Longopac® continuous bag collection system