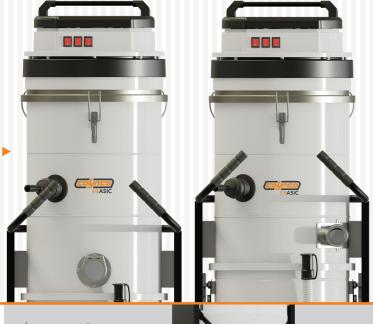

## BASIC S 3 B

Models with tangential inlet

## BASIC S 3 W

Models with central inlet

Tangential or Central inlet

20.000 cm<sup>2</sup>

M+Antistatic

NOMEX

30.000 cm<sup>2</sup>

Easy system for undocking the barrel