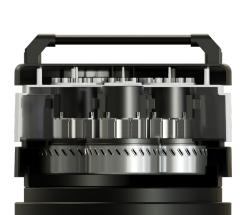

| Stellar polyester      |
| PRIMARY FILTER - SURFACE              | 20.000 cm <sup>2</sup> | 20.000 cm <sup>2</sup> |
| FILTER MEDIA                          | L                      | L                      |
| SECONDARY FILTER                      | NO                     | NO                     |
| FILTER CLEANING                       | Manual shaking         | Manual shaking         |
| COLLECTION SYSTEM                     | WM250 L                | WM250 L                |
| CAPACITY                              | Barrel 100l            | Barrel 100l            |
| LONGOPAC BARREL<br>INTERCHANGEABILITY | YES                    | YES                    |

## BASIC S 3 B



Models with tangential inlet

## BASIC S 3 W



Models with central inlet





Tangential or Central inlet





20.000 cm<sup>2</sup>

M+Antistatic

NOMEX

30.000 cm<sup>2</sup>

Easy system for undocking the barrel

3 By-pass motors



Longopac® continuous bag collection system