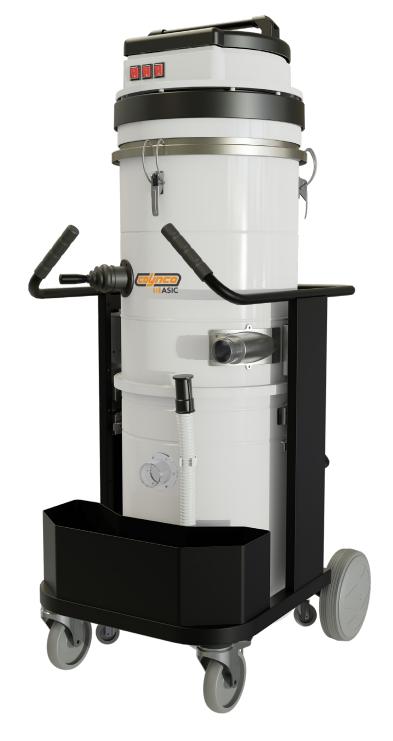

B-W S3M BASIC is a BM-WM 375 BASIC direct derivation vacuum cleaner, strengthened with a new trolley and with features of great versatility and ease of use. To increase the versatility of the machine there are the countless options available in terms of optional filters, collection systems and related to the different types of material to be vacuumed. The main field of application remains the suction of dust and liquids, where it stands out for its effectiveness and reliability, confirming itself as one of the best products on the market.

| TECHNICAL FEATURES MODELS             | SLINE BASIC            |                        |
|---------------------------------------|------------------------|------------------------|
|                                       | S 3M B 💮               | S 3M W 🕞               |
| MOTORIZATION                          | n°3 By-pass            | n°3 By-pass            |
| POWER                                 | 3300 W                 | 3300 W                 |
| VOLTAGE                               | 230 V                  | 230 V                  |
| FREQUENCY                             | 50/60 Hz               | 50/60 Hz               |
| AMPERAGE                              | 14,4 A                 | 14,4 A                 |
| AIRFLOW                               | 510 m³/h               | 510 m³/h               |
| DEPRESSION                            | 230 mBar               | 230 mBar               |
| Ø NOZZLE                              | Tangential Ø 60 mm     | Central Ø 70 mm        |
| BODY DIAMETER                         | Ø 460 mm               | Ø 460 mm               |
| DIMENSIONS                            | 54x58x135 cm           | 54x58x135 cm           |
| WEIGHT                                | 80 Kg                  | 80 Kg                  |
| FILTERING SYSTEM                      | WM250 L                | WM250 L                |
| FILTER TYPE                           | Stellar polyester      | Stellar polyester      |
| PRIMARY FILTER - SURFACE              | 20.000 cm <sup>2</sup> | 20.000 cm <sup>2</sup> |
| FILTER MEDIA                          | L                      | L                      |
| SECONDARY FILTER                      | NO                     | NO                     |
| FILTER CLEANING                       | Manual shaking         | Manual shaking         |
| COLLECTION SYSTEM                     | WM250 L                | WM250 L                |
| CAPACITY                              | Barrel 100l            | Barrel 100l            |
| LONGOPAC BARREL<br>INTERCHANGEABILITY | YES                    | YES                    |