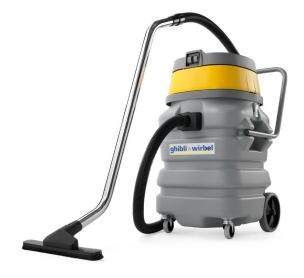

## WET/DRY VACUUM CLEANERS WITH SHOCKPROOF CONTAINER

Wet/dry vacuum cleaner equipped with two motors separately switchable. Great capacity and performance. The "ShockProof" (SP) version of the well known AS 59 model is even sturdier, thanks to the innovative impact resistant container in plastic material. Great manoeuvrability thanks to the practical handle and the large diameter wheels. Supplied with a drain hose to easily empty the 90 liters tank. AS 59 PD SP is the ideal solution for large areas and heavy duty cleaning tasks. Nylon filter and cartridge filters (standard and HEPA) optional.