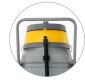

## WET/DRY VACUUM CLEANERS WITH SHOCKPROOF CONTAINER

Wet/dry vacuum cleaner equipped with two motors separately switchable. Great capacity and performance. The "ShockProof" (SP) version of the well known AS 59 model is even sturdier, thanks to the innovative impact resistant container in plastic material. Great manoeuvrability thanks to the practical handle and the large diameter wheels. Supplied with a drain hose to easily empty the 90 liters tank. AS 59 PD SP is the ideal solution for large areas and heavy duty cleaning tasks. Nylon filter and cartridge filters (standard and HEPA) optional.

Drain hose