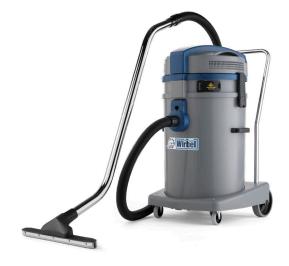

## **VACUUM CLEANERS**

Vacuum cleaner equipped with 2 powerful and high efficiency New Generation motors separately switchable. Little weight and compact dimensions with high level performances. Exhaust air filter. High efficiency PTFE cartridge filter (M filtration class) always installed. Model equipped with the "SHOCKING VALVE" system: the semiautomatic filter cleaning system that assures an extreme duration of the filter and stops clogging, saturation and reduction of filtering capacity. Nylon filter, HEPA cartridge filter, paper filter bag (optional).