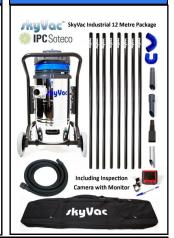

### SkyVac Industrial 9 Metre Reach

/kyVac

SkyVac Industrial
12 Metre Reach

SkyVac Packages

Quality and manufacturing cost is measured by the Carbon content and SkyVac Poles have the Maximum. Other systems will be using a composite mix containing more fibre glass that are 25% heavier than the SkyVac poles. This gives us three major advantages strength, rigidity and lightness. Each 1.5 metre (5ft) pole only weighs 305 grams. Important factors, especially when cleaning at height over long periods.