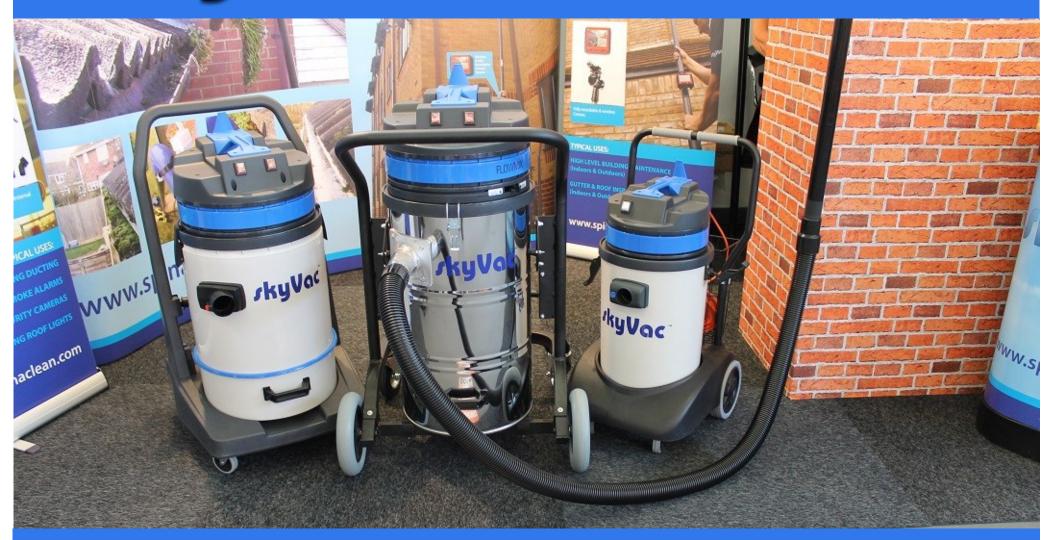

## **SkyVac Internal**

# **SkyVac Commercial**

# **SkyVac Industrial**

**SkyVac Internal Specifications** 

37 Litres | 1200 Watt Motor | 240 or 110 Volt 3499 LPM Air page

**SkyVac Commercial Specifications** 

72 Litres | x2 1300 Watt Motors | 240 or 110 Volt 7166 LPM Air | 250 cm Water lift **SkyVac Industrial Specifications** 