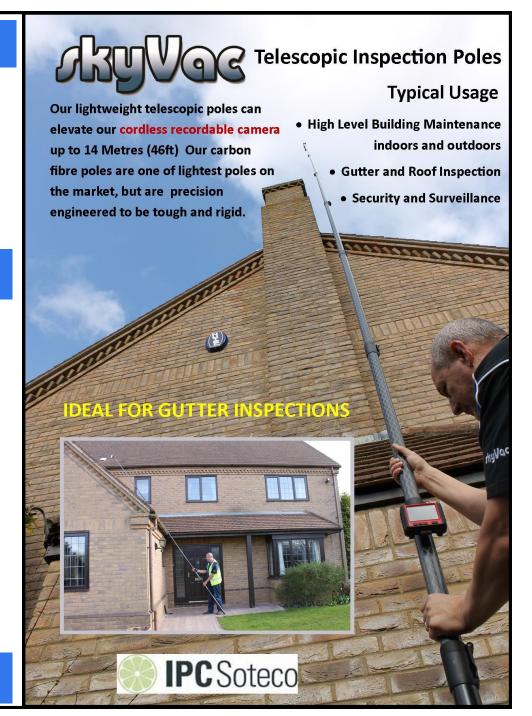

### SkyVac Industrial 9 Metre Reach

/kyVac

SkyVac Industrial
12 Metre Reach

SkyVac Packages

Quality and manufacturing cost is measured by the Carbon content and SkyVac Poles have the Maximum. Other systems will be using a composite mix containing more fibre glass that are 25% heavier than the SkyVac poles. This gives us three major advantages strength, rigidity and lightness. Each 1.5 metre (5ft) pole only weighs 305 grams. Important factors, especially when cleaning at height over long periods.

Our System has been specifically designed to work Outdoors in harsh environments

- Robust Construction
- Water Proof Monitor and Camera
- Rubberized Drop Proof Protective Jacket
- Unique Zoom Facility + night vision
- On-Board Recording
- New Charging Facility Allows You to Charge Both Monitor and Camera Simultaneously
- Easy User Large Operational Buttons