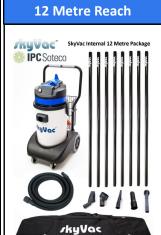

# sky Vac\*





www.spinaclean.com + 44 1327 831604 www.ipcsoteco.com + 39 0372 424611

# SkyVac in Action



## **SkyVac Internal**



# **SkyVac Commercial**



# **SkyVac Industrial**



**SkyVac Internal Specifications** 

37 Litres | 1200 Watt Motor | 240 or 110 Volt 3499 LPM Air page

**SkyVac Commercial Specifications** 

72 Litres | x2 1300 Watt Motors | 240 or 110 Volt 7166 LPM Air | 250 cm Water lift **SkyVac Industrial Specifications** 

78 Litres | x2 1300 Watt Motors | 240 or 110 Volt 6600 LPM Air | 380 cm Water lift

# SkyVac Internal 6 Metre Reach SkyVac Internal 6 Metre Package IPC Soteco SkyVac Internal 6 Metre Package





**SkyVac Internal** 

# SkyVac Commercial 6 Metre Reach SkyVac Commercial 6 Metre Package IPC Soteco Including Inspection Camera with Monitor



**SkyVac Commercial** 

# SkyVac Commercial 12 Metre Reach



# SkyVac Industrial 6 Metre Reach





### SkyVac Industrial 9 Metre Reach

/kyVac



SkyVac Industrial
12 Metre Reach

SkyVac Packages



Quality and manufacturing cost is measured by the Carbon content and SkyVac Poles have the Maximum. Other systems will be using a composite mix containing more fibre glass that are 25% heavier than the SkyVac poles. This gives us three major advantages strength, rigidity and lightness. Each 1.5 metre (5ft) pole only weighs 305 grams. Important factors, especially when cleaning at height over long periods.



Our System has been specifically designe