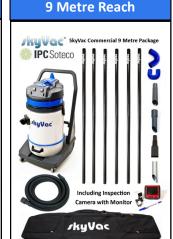

# **SkyVac Commercial**

# SkyVac Commercial 6 Metre Reach SkyVac Commercial 6 Metre Package IPC Soteco Including Inspection Camera with Monitor

**SkyVac Commercial** 