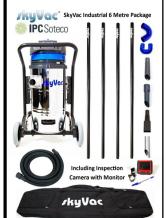

kyVac in Action



## **SkyVac Internal**



# **SkyVac Commercial**



# **SkyVac Industrial**



**SkyVac Internal Specifications** 

37 Litres | 1200 Watt Motor | 240 or 110 Volt 3499 LPM Air page

**SkyVac Commercial Specifications** 

72 Litres | x2 1300 Watt Motors | 240 or 110 Volt 7166 LPM Air | 250 cm Water lift **SkyVac Industrial Specifications** 

78 Litres | x2 1300 Watt Motors | 240 or 110 Volt 6600 LPM Air | 380 cm Water lift

# SkyVac Internal 6 Metre Reach SkyVac Internal 6 Metre Package IPC Soteco SkyVac Internal 6 Metre Package





**SkyVac Internal** 

# SkyVac Commercial 6 Metre Reach SkyVac Commercial 6 Metre Package IPC Soteco Including Inspection Camera with Monitor



**SkyVac Commercial** 

# SkyVac Commercial 12 Metre Reach



# SkyVac Industrial 6 Metre Reach





### SkyVac Industrial 9 Metre Reach

/kyVac



SkyVac Industrial
12 Metre Reach

SkyVac Packages



Quality and manufacturing cost is measured by the Carbon content and SkyVac Poles have the Maximum. Other systems will be using a composite mix containing more fibre glass that are 25% heavier than the SkyVac poles. This gives us three major advantages strength, rigidity and lightness. Each 1.5 metre (5ft) pole only weighs 305 grams. Important factors, especially when cleaning at height over long periods.



Our System has been specifically designed to work Outdoors in harsh environments

- Robust Construction
- Water Proof Monitor and Camera
- Rubberized Drop Proof Protective Jacket
- Unique Zoom Facility + night vision
- On-Board Recording
- New Charging Facility Allows You to Charge B