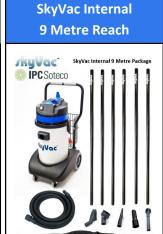

## **SkyVac Internal**

# SkyVac Internal 6 Metre Reach SkyVac Internal 6 Metre Package IPC Soteco SkyVac Internal 6 Metre Package

**SkyVac Internal** 