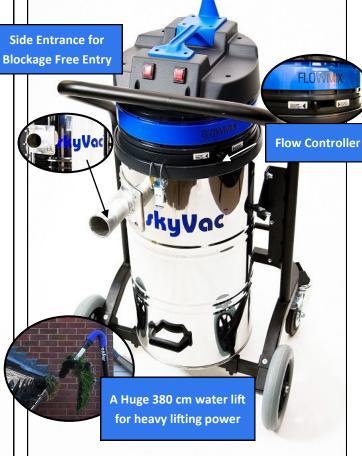

# **SkyVac Industrial**

**SkyVac Internal Specifications** 

37 Litres | 1200 Watt Motor | 240 or 110 Volt 3499 LPM Air page

**SkyVac Commercial Specifications** 

72 Litres | x2 1300 Watt Motors | 240 or 110 Volt 7166 LPM Air | 250 cm Water lift **SkyVac Industrial Specifications** 

78 Litres | x2 1300 Watt Motors | 240 or 110 Volt 6600 LPM Air | 380 cm Water lift