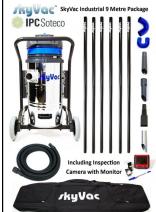

### SkyVac Industrial 9 Metre Reach

/kyVac

SkyVac Industrial
12 Metre Reach

SkyVac Packages

Quality and manufacturing cost is measured by the Carbon content and SkyVac Poles have the Maximum. Other systems will be using a composite mix containing more fibre glass that are 25% heavier than the SkyVac poles. This gives us three major advantages strength, rigidity and lightness. Each 1.5 metre (5ft) pole only weighs 305 grams. Important factors, especially when cleaning at height over long periods.