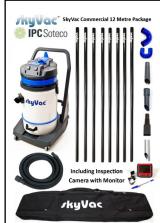

w.ipcsoteco.com + 39 0372 424611

# SkyVac in Action



## **SkyVac Internal**



# **SkyVac Commercial**



# **SkyVac Industrial**



**SkyVac Internal Specifications** 

37 Litres | 1200 Watt Motor | 240 or 110 Volt 3499 LPM Air page

**SkyVac Commercial Specifications** 

72 Litres | x2 1300 Watt Motors | 240 or 110 Volt 7166 LPM Air | 250 cm Water lift **SkyVac Industrial Specifications** 

78 Litres | x2 1300 Watt Motors | 240 or 110 Volt 6600 LPM Air | 380 cm Water lift

# SkyVac Internal 6 Metre Reach SkyVac Internal 6 Metre Package IPC Soteco SkyVac Internal 6 Metre Package





**SkyVac Internal** 

# SkyVac Commercial 6 Metre Reach SkyVac Commercial 6 Metre Package IPC Soteco Including Inspection Camera with Monitor



**SkyVac Commercial** 

# SkyVac Commercial 12 Metre Reach



# SkyVac Industrial 6 Metre Reach





### SkyVac Industrial 9 Metre Reach

/kyVac



SkyVac Industrial
12 Metre Reach

SkyVac Packages



Quality and manufacturing cost is measured by the Carbon content and SkyVac Poles have the Maximum. Other systems will be using a composite mix containing more fibre glass that are 25% heavier than the SkyVac poles. This gives us three major advantages strength, rigidity and lightness. Each 1.5 metre (5ft) pole only weighs 305 grams. Important factors, especially when cleaning at height over long periods.



Our System has been specifically designed to work Outdoors in harsh environments

- Robust Construction
- Water Proof Monitor and Camera
- Rubberized Drop Proof Protective Jacket
- Unique Zoom Facility + night vision
- On-Board Recording
- New Cha